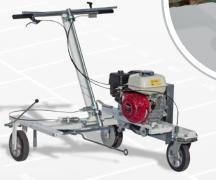

## 2KPPM

Parking lots, short lines and curves

Hand-guided self-propelled road marking machine developed for processing 2-component cold plastics either in form of structural or flat marking. Absence of automatic glass beads system makes 2KPPM the best choice for parking lots marking. This machine lets you stripe in 3,5 cm distance from curb.

In contrast to 2K50A this machine is not suitable for marking pedestrian crossings.

2KPPM

Parking lots, short lines and curves