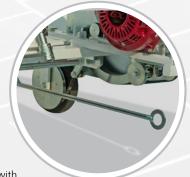

#### Transport mode

Make your transfers easier by simply pulling a level! This mode helps you when transfering machine on uneven surfaces.