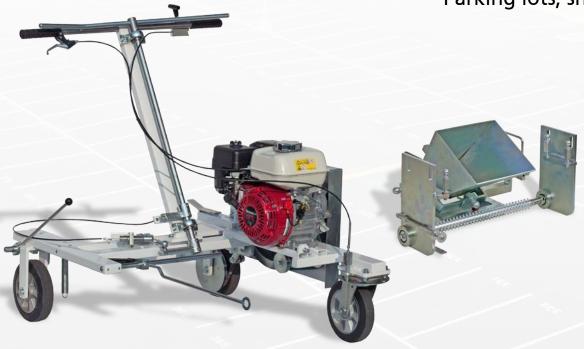

## 2KPPM

Parking lots, short lines and curves

Hand-guided self-propelled road marking machine developed for processing 2-component cold plastics either in form of structural or flat marking. Absence of automatic glass beads system makes 2KPPM the best choice for parking lots marking. This machine lets you stripe in 3,5 cm distance from curb.

# 2KPPM

Parking lots, short lines and curves

3 types of marking

Screed boxes for **STRUCTURAL MARKINGS** 

Eine width: 100 mm up to 300 mm

Screed boxes for **FLAT MARKINGS** 

Em Line width: 100 mm up to 300 mm

Screed boxes for **MARKING FOR BLINDS** 

Eine width: 3 x 30 mm, 6x 26 mm

Technical data

**Engine**: Honda 1-cylinder, 2,6 kW

**Construction**: galvanized

**Dimensions**: 1.000 x 950 x 1.000 (l x w x h mm)

Retroreflection system: manual

Weight: 95 kg

Material: 2-component cold plastics

Material consumption: 2.000 - 5.000 g/m<sup>2</sup> depending on marking type

Line width: 100 - 300 mm depending on marking type

Front swivel wheel with lock: yes