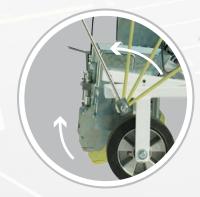

#### Swivel front wheel with lock:

Every time needed lock your front wheel right on your handle bar.

### 3,5 CM CURB DISTANCE

**→** 3,50 cm

When marking in direction from curb.

Movable pointer:

Increase your line flatness with sliding pointer.

Road marking technology | Machines | Materials | Service | Consulting & Support