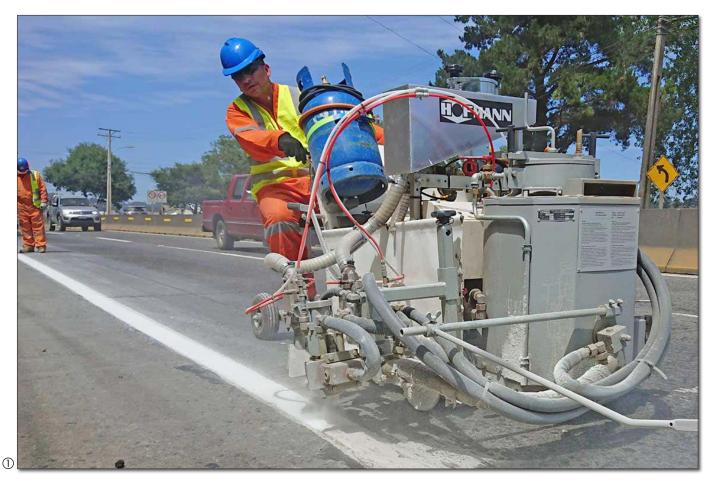

# **H9-2 Series**

3

Hand-guided, self-propelledmarking machine for small varied marking jobs.

**①H9 Sprayplastic** equipped for sprayable thermoplastics (low pressure

② H9 Airspray equipped for Airspray cold paints with two pressurised glass bead

#### **H9-2 Sprayplastic**

1-cylinder 390 cm<sup>3</sup>, Honda gasoline motor, air-cooled

8,4 kW at 3 200 rpm

Drive unit: Hydrostatic infinitely variable

Air output: Up to 670 l/min (2-cylinder compressor)

H9-2 Sprayplastic:

Container and gun indirectly heated by heat transfer oil which is heated by LPG. Equipment for single lines or continuous double lines. Infinitely variable adjustment of the outlet of the gun towards road surface. Marker unit with ground wheel with equipment for double lines. Available as an option: Pneumatic agitator