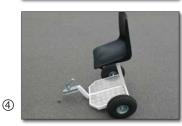

tanks with 21 I and 15 I volume at max.

③ H9-2 Airless 2c 98:2 equipped for Airless 2-component sprayable cold plastics, internal mixing and mixing ratio 98:2

The perfect and comfortable supplement for H9-2. Adjustable sitting position, pneumatic tires Dimensions (L x W x H mm):

④ Trailer with driver seat

900 x 740 x 1 000 Weight: 23 kg