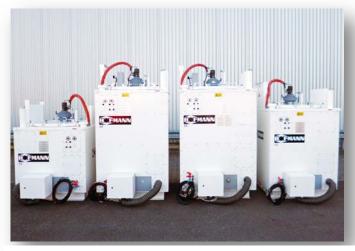

Single preheater without

platform and stairs, without power station. Dimensions (LxWxH mm): 2000 x 1250 x 2300

## ID810-1 Single preheater without

platform and stairs, without power station. Dimensions (LxWxH mm): 1700 x 1200 x 2300

**ID610-1 Single** preheater<u>without</u> platform and stairs, without power station. Dimensions (LxWxH mm): 1700 x 1200 x 2000

**ID410-1 Single** preheater<u>without</u> platform and stairs, without power station. Dimensions (LxWxH mm): 1700 x 1200 x 1700

## **Options:**

- different material outlets
- air intake set for oil burner
- timer
- material transfer pump
- electrical adjustment for right-/lefthanded rotation of agitator



Double preheater package consisting of two ID1100-1 incl. Diesel oil burner, with platform + stairs, 10 kW power station



ID-Series (from left ID410-1, ID810-1, ID1100-1, ID610-1)