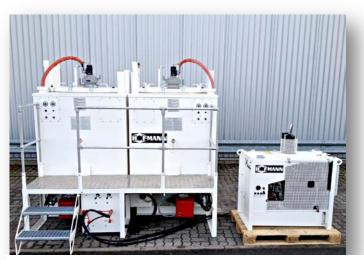

- hydraulically driven high-torque agitator

- Filling quantities (gross) per preheater:

- heated central column
- compact design

ID1100-1 Double preheater package

with platform and stairs (refer to picture), without power station. Dimensions (LxWxH mm): 2630 x 2500 x 2300

## **Options:**

- different material outlets
- air intake set for oil burner
- timer
- material transfer pump
- electrical adjustment for right-/lefthanded rotation of agitator

Double preheater package consisting of two ID1100-1 incl. Diesel oil burner, with platform + stairs, 10 kW power station